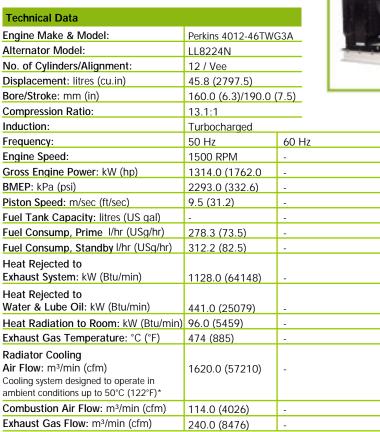

| Output Ratings       |                         |                         |
|----------------------|-------------------------|-------------------------|
| Generating Set Model | Prime                   | Standby                 |
| 380-415V,50Hz        | 1350.0 kVA<br>1080.0 kW | 1500.0 kVA<br>1200.0 kW |
| 220/127V, 60 Hz      | -                       | -                       |

Ratings at 0.8 power factor.

 $<sup>^{\</sup>star}$  Contact your local FG Wilson dealer for power ratings at specific site conditions.

| Dimensions and Weights                              |                |                 |              |              |  |
|-----------------------------------------------------|----------------|-----------------|--------------|--------------|--|
| Length: mm (in)                                     | Width: mm (in) | Height: mm (in) | Dry: kg (lb) | Wet: kg (lb) |  |
| 4888 (192.4)                                        | 1895 (74.6)    | 2469 (97.2)     | 9313 (20532) | 9511 (20968) |  |
| Dry = With Lube Oil Wet = With Lube Oil and coolant |                |                 |              |              |  |

Ratings in accordance with ISO 8528, ISO 3046, IEC 60034, BS5000 and NEMA MG-1/22. Generating set pictured may include optional accessories.