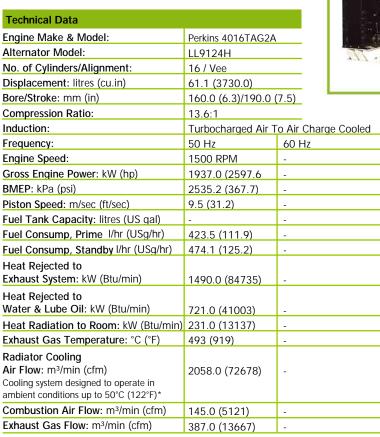

| Prime                   | Standby                 |
| 380-415V,50Hz        | 2000.0 kVA<br>1600.0 kW | 2200.0 kVA<br>1760.0 kW |
| 220/127V, 60 Hz      | -<br>-                  | -<br>-                  |

Ratings at 0.8 power factor.

## Ratings Definitions

## Prime

These ratings are applicable for supplying continuous electrical power (at variable load) in lieu of commercially purchased power. There is no limitation to the annual hours of operation and this model can supply 10% overload power for 1 hour in 12 hours.

## Standby

These ratings are applicable for supplying continuous electrical power (at variable load) in the event of a utility power failure. No overload is permitted on these ratings. The alternator on this model is peak continuous rated (as defined in ISO 8528-3).



 $<sup>^{\</sup>star}$  Contact your local FG Wilson dealer for power ratings at specific site conditions.

| Dimensions and Weights                              |                |                 |               |               |  |
|-----------------------------------------------------|----------------|-----------------|---------------|---------------|--|
| Length: mm (in)                                     | Width: mm (in) | Height: mm (in) | Dry: kg (lb)  | Wet: kg (lb)  |  |
| 5725 (225.4)                                        | 2300 (90.6)    | 3020 (118.9)    | 15500 (34172) | 15700 (34613) |  |
| Dry = With Lube Oil Wet = With Lube Oil and coolant |                |                 |               |               |  |

Ratings in accordance with ISO 8528, ISO 3046, IEC 60034, B